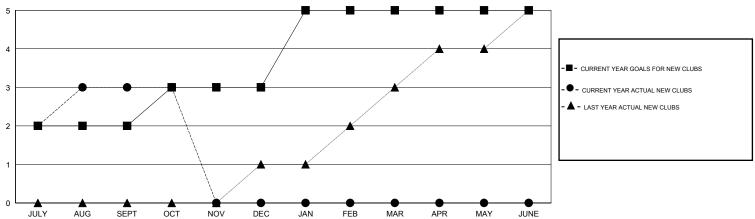

| 0                  | 261                                 | 153                | 108              |
| OCT/NOV/DEC           | 1                | 0         | 0                | 0                | OCT/NOV/DEC           | 130                | 162                                 | 7                  | 155              |
| JAN/FEB/MAR           | 2                | 0         | 0                | 0                | JAN/FEB/MAR           | 140                | 0                                   | 0                  | 0                |
| APR/MAY/JUNE          | 0                | 0         | 0                | 0                | APR/MAY/JUNE          | -50                | 0                                   | 0                  | 0                |

#### GOALS AND ACTUAL NEW CLUBS CUMULATIVE



#### GOALS AND ACTUAL MEMBERS CUMULATIVE



| - CURRENT YEAR GOALS FOR NEW |  |
|------------------------------|--|
| MEMBERS                      |  |

- CURRENT YEAR ACTUAL MEMBERS

- ▲ - LAST YEAR ACTUAL MEMBERS

| DROPPED CLUBS: 1 |     |
|------------------|-----|
| DROPPED MEMBERS  |     |
| DECEASED         | 1   |
| CLUB CANCELLED   | 26  |
| OTHER            | 133 |
| TOTAL            | 160 |

| 67 CLUBS OF 93 ADDED 1 OR MORE<br>NEW MEMBERS | GENDER DISTRIBUTION   MALE 3,159 (90.83%)   FEMALE 319 (9.17%) |  |     |
|-----------------------------------------------|----------------------------------------------------------------|--|-----|
| CLICK HERE FOR HEALTH                         | FAMILY UNIT MEMBERS                                            |  | 669 |

HEAD OF HOUSEHOLD