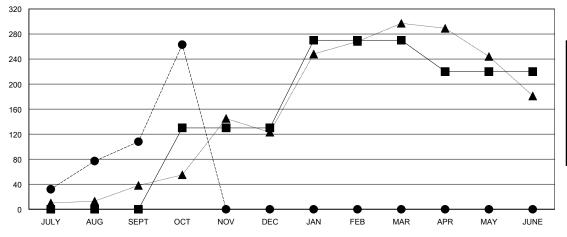

#### GOALS AND ACTUAL MEMBERS CUMULATIVE

| - CURRENT YEAR GOALS FOR NEW |  |
|------------------------------|--|
| MEMBERS                      |  |

- CURRENT YEAR ACTUAL MEMBERS

- ▲ - LAST YEAR ACTUAL MEMBERS